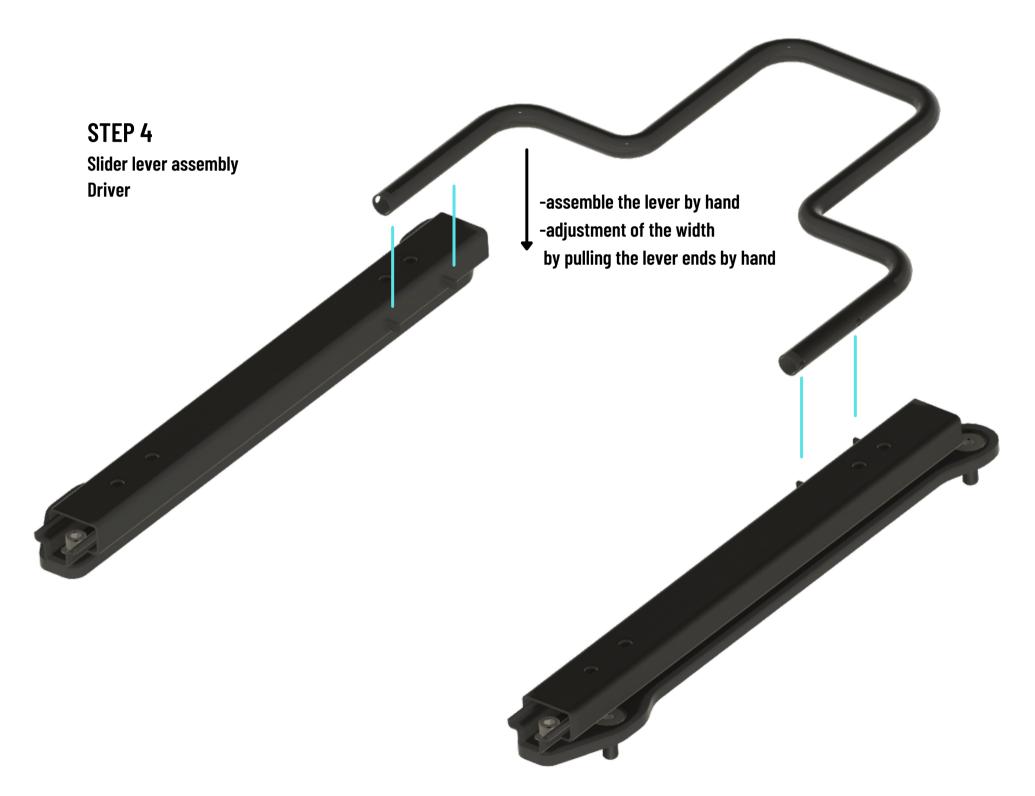

Please note!:

You basic console looks a little bit different. The following mounting steps are equal.

Please note! : Handle the lever with care. Don't push/pull it with too much strength.