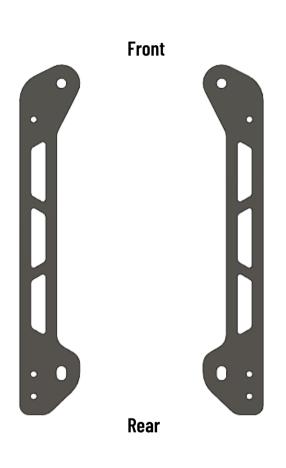

## Please note! :

The side-brackets you got may looking different. The following mounting steps are equal. Please use 13235 for the left side and 13236 for the right side. Co-Drivers side is mirrored.