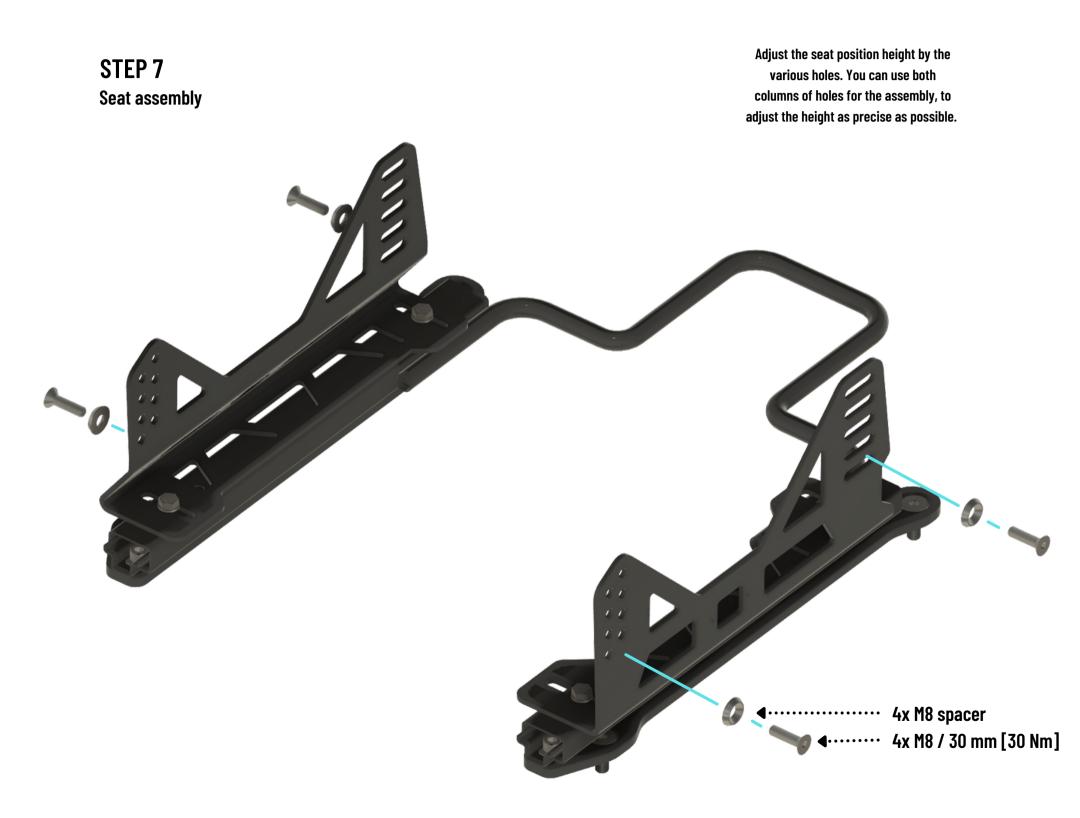

## **STEP 6** L Adaptor assembly rear

Tightening instruction see STEP 5.

STEP 8 Seat adjustment

Enjoy the ride.