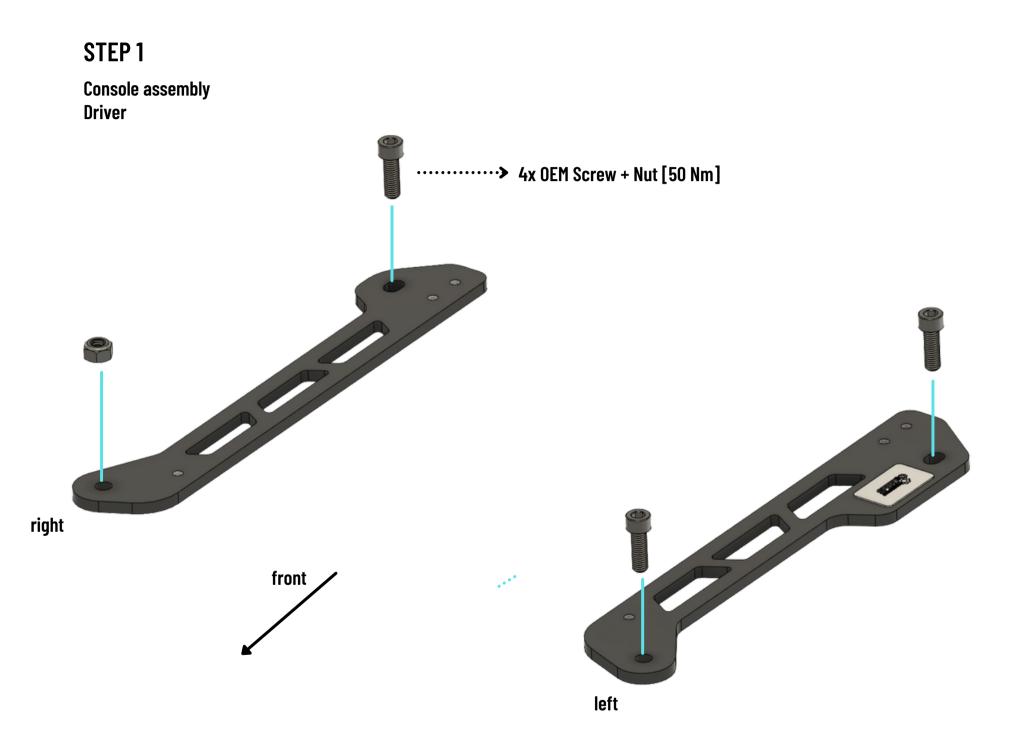

## BMW E30 Seat Mount Kit Manual

Driver

This product is designed and produced by the SPEED Engineering GmbH. If you have any questions or comments, please feel free to contact us.

www.speedengineering.de