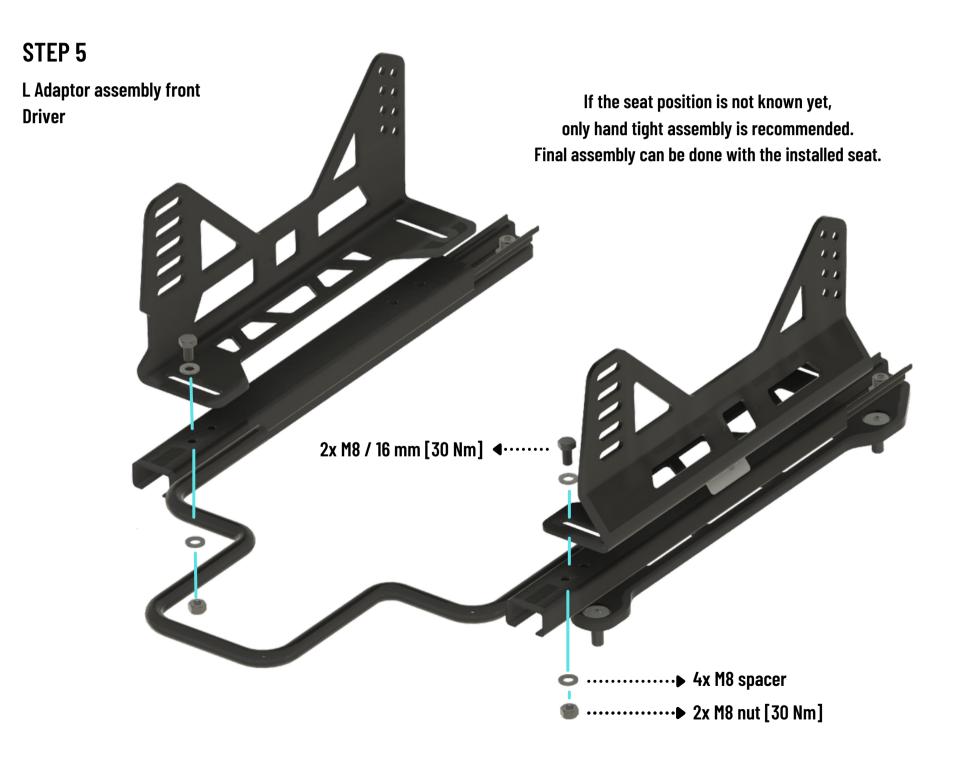

## **STEP 6** L Adaptor assembly rear

Tightening instruction see STEP 5.

STEP 8 Seat adjustment

Enjoy the ride.