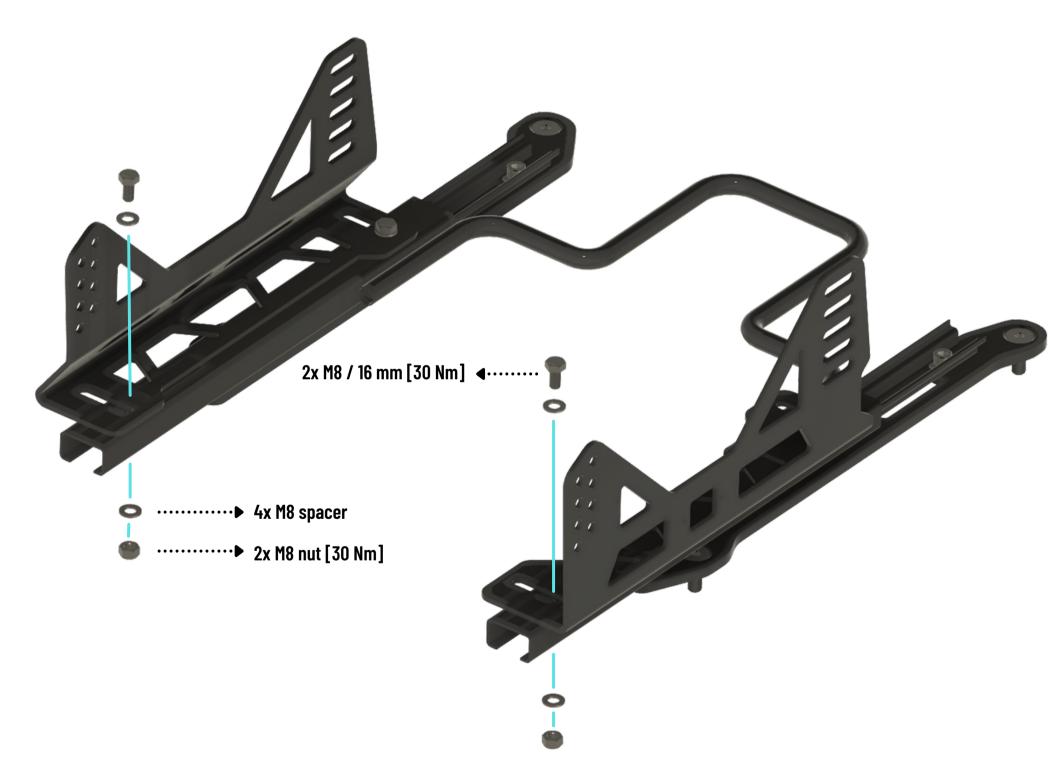

## **STEP 6** L Adaptor assembly rear

Tightening instruction see STEP 5.

STEP 8 Seat adjustment

Enjoy the ride.