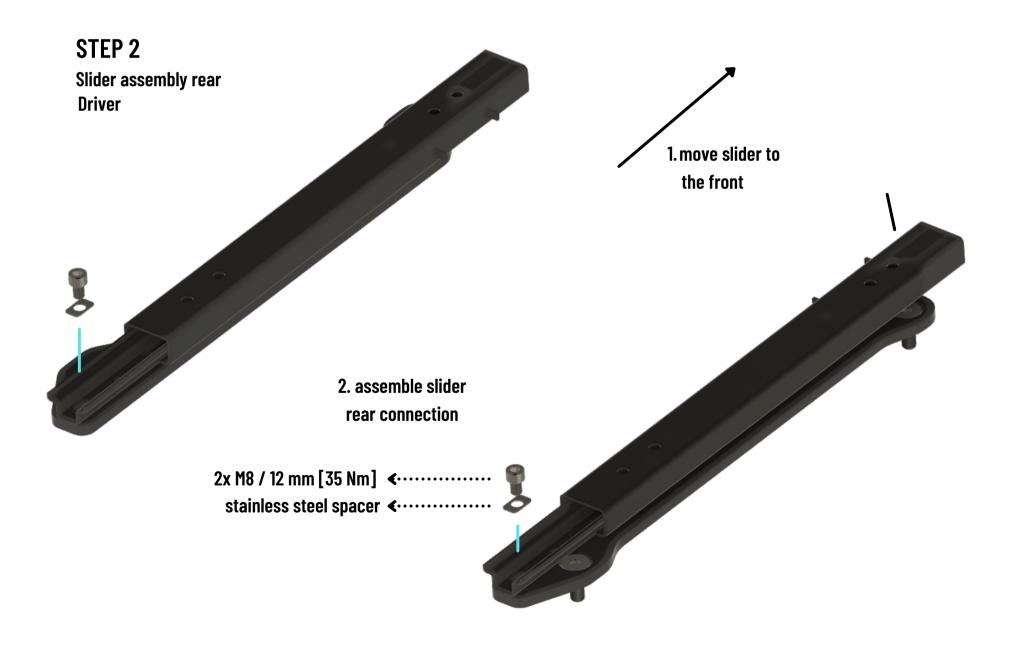

## Please note! :

The side-brackets you got may looking different. The following mounting steps are equal. Please use 13235 for the left side and 13236 for the right side. Co-Drivers side is mirrored.