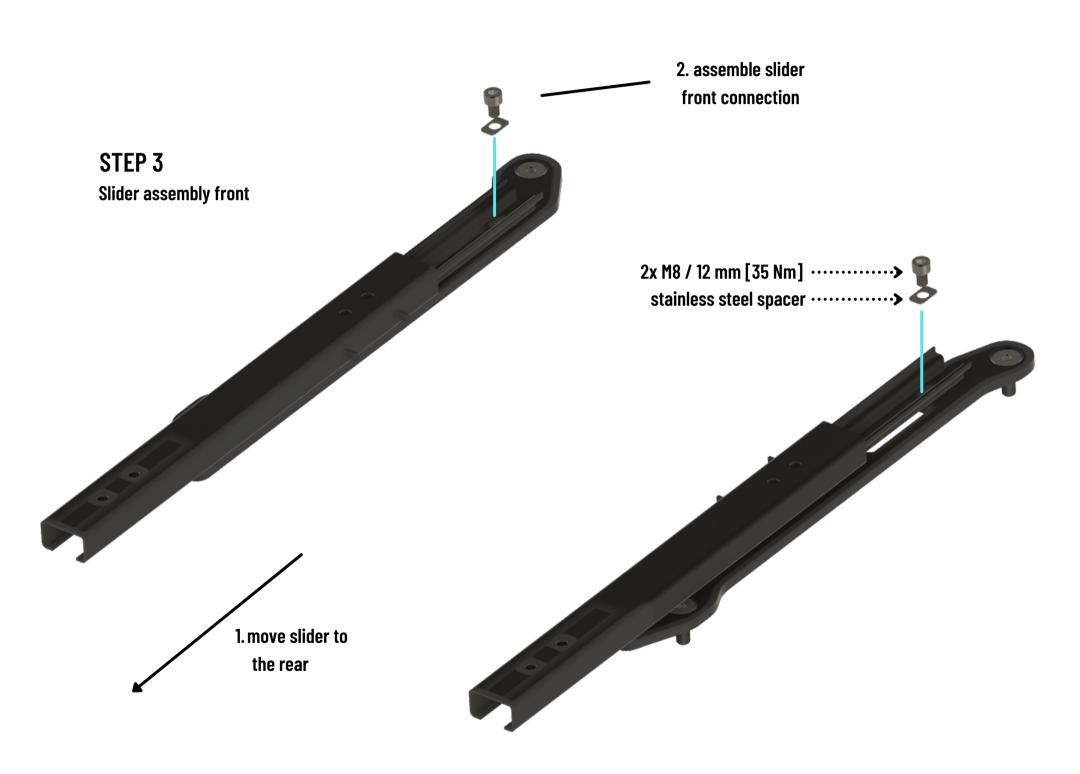

## Please note! :

The side-brackets you got may looking different. The following mounting steps are equal. Please use 13235 for the left side and 13236 for the right side. Co-Drivers side is mirrored.