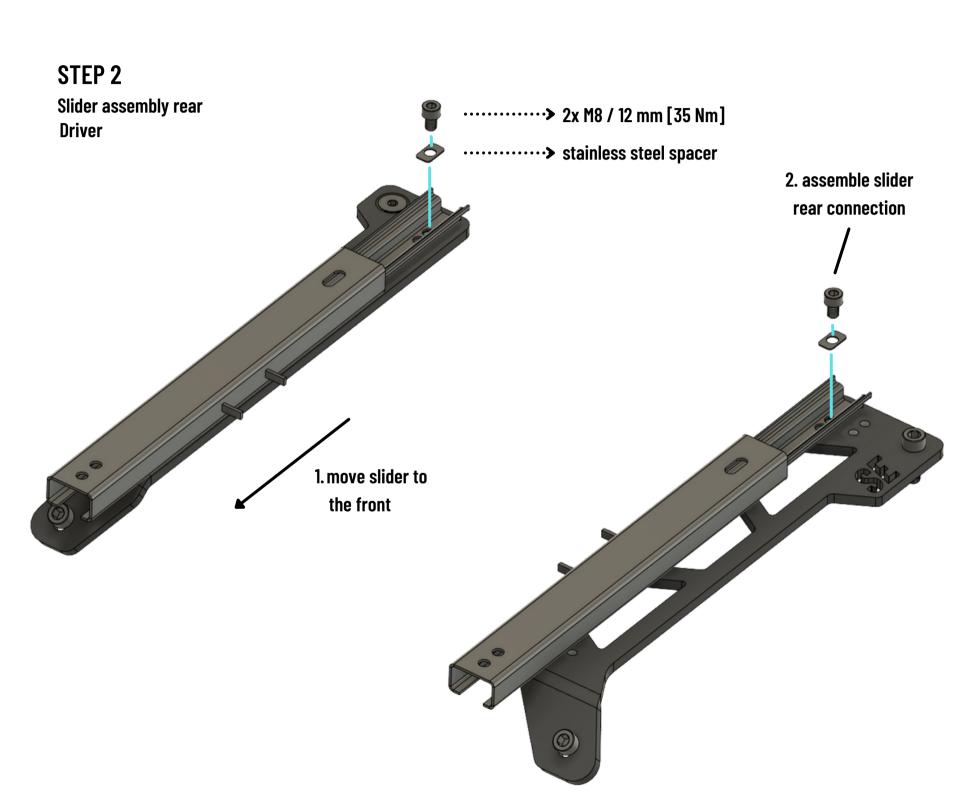

## Honda Civic FK8 Seat Mount Kit Manual



This product is designed and produced by the SPEED Engineering GmbH.

If you have any questions or comments,

please feel free to contact us.



## STEP 1



Use inner thread holes for the assembly of smaler seats like

**Recaro SPG** 

**Sparco REV** 

**Sparco Sprint** 

Use outer thread holes for the assembly of larger seats like

Recaro Pole Position

Sparco Pro 2000

Sparco Evo L







STEP 3
Slider assembly front





## STEP 4



0

Please note! : assemble the lever by hand adjustment of the width by pulling the lever ends by hand



## STEP 5

L Adaptor assembly front Driver

If the seat position is not known yet, only hand tight assembly is recommended. Final assembly can be done with the installed seat.





STEP 6
L Adaptor assembly rear





STEP 7
Seat assembly





STEP 8
Seat adjustment