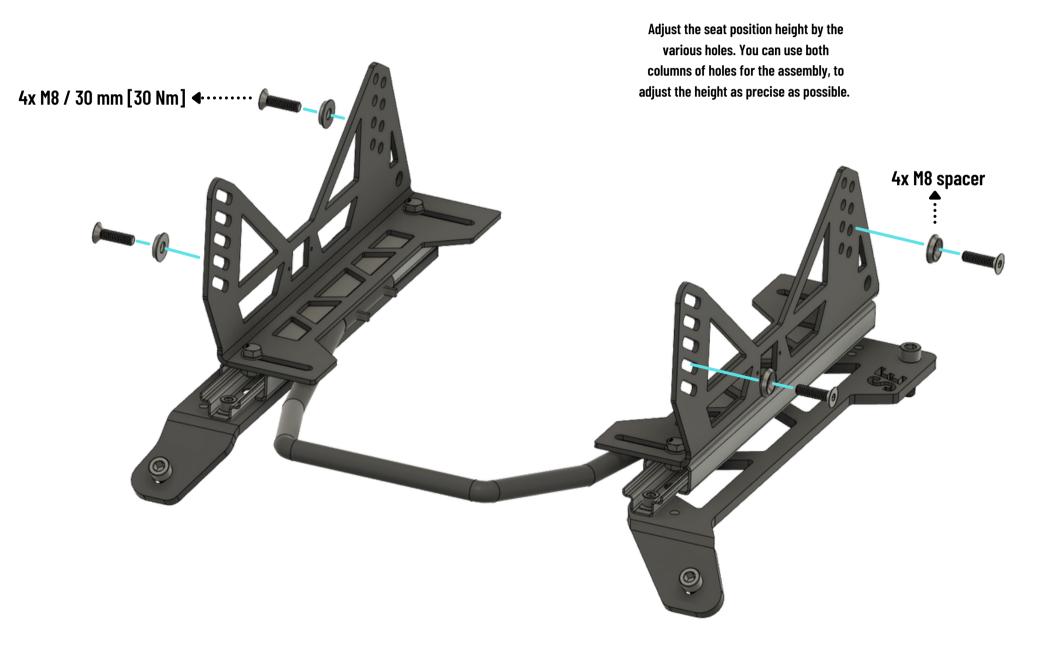

it Manual



This product is designed and produced by the SPEED Engineering GmbH.

If you have any questions or comments,

please feel free to contact us.



## STEP 1



Use inner thread holes for the assembly of smaler seats like

**Recaro SPG** 

**Sparco REV** 

**Sparco Sprint** 

Use outer thread holes for the assembly of larger seats like

Recaro Pole Position

Sparco Pro 2000

Sparco Evo L







STEP 3
Slider assembly front





## STEP 4



0

Please note! : assemble the lever by hand adjustment of the width by pulling the lever ends by hand



## STEP 5

L Adaptor assembly front Driver

If the seat position is not known yet, only hand tight assembly is recommended. Final assembly can be done with the installed seat.





STEP 6
L Adaptor assembly rear





STEP 7
Seat assembly





STEP 8
Seat adjustment