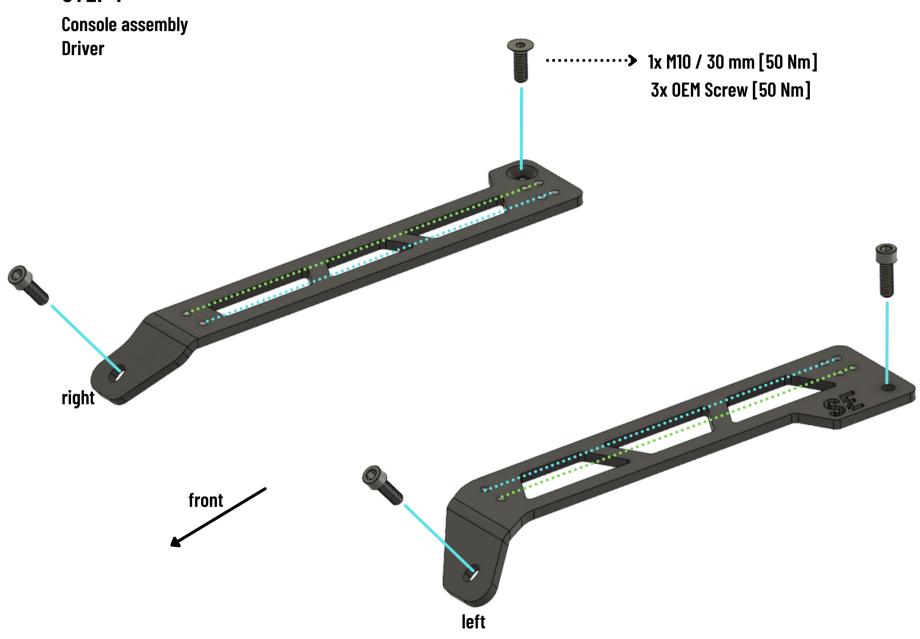

## STEP 1

Use inner thread holes for the assembly of smaler seats like

**Recaro SPG** 

**Sparco REV** 

**Sparco Sprint** 

Use outer thread holes for the assembly of larger seats like

Recaro Pole Position

Sparco Pro 2000