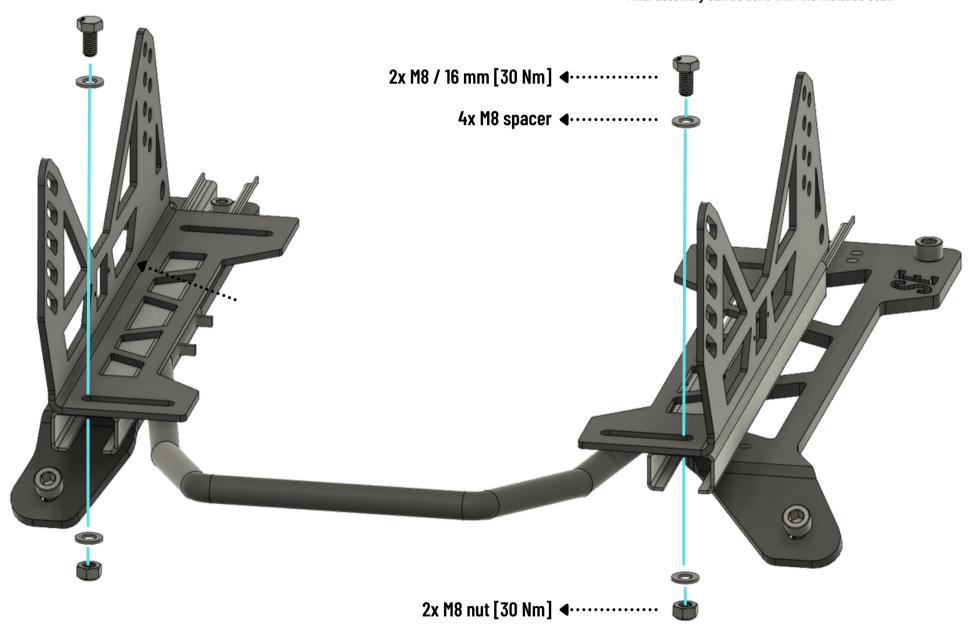

## STEP 5

L Adaptor assembly front Driver

If the seat position is not known yet, only hand tight assembly is recommended. Final assembly can be done with the installed seat.

STEP 6
L Adaptor assembly rear