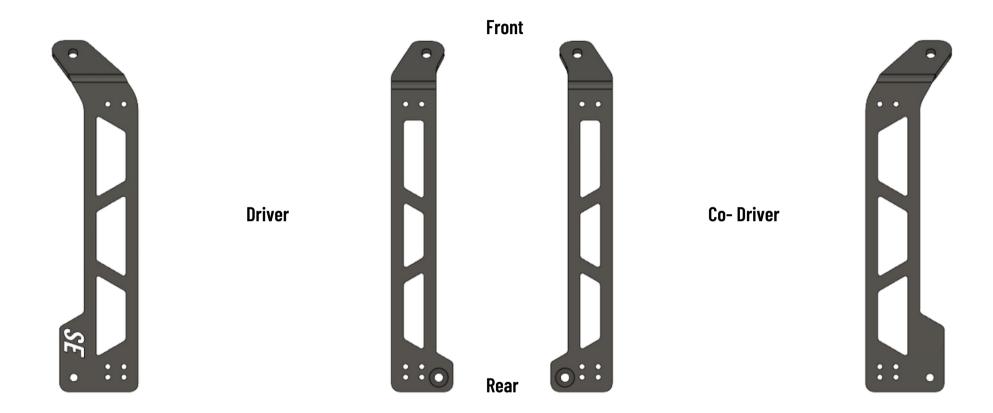

## Honda Civic FK8 Seat Mount Kit Manual

This product is designed and produced by the SPEED Engineering GmbH.

If you have any questions or comments,

please feel free to contact us.