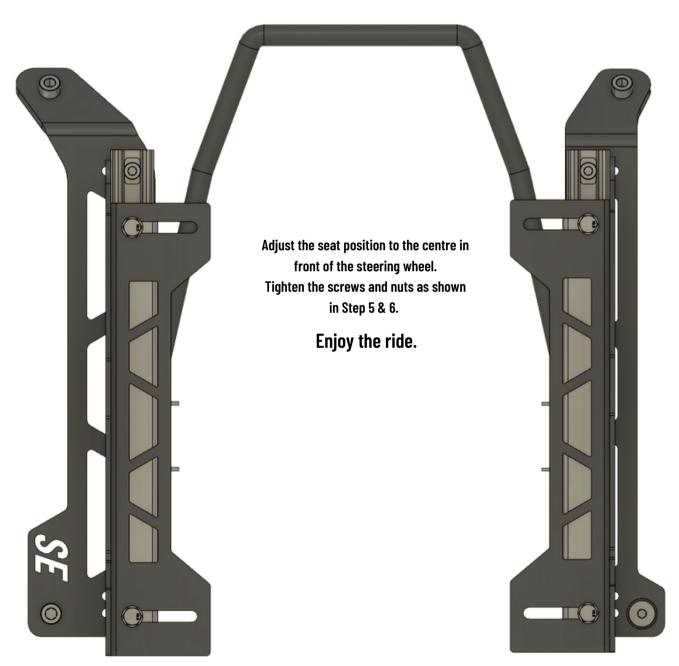

designed and produced by the SPEED Engineering GmbH.

If you have any questions or comments,

please feel free to contact us.



## STEP 1



Use inner thread holes for the assembly of smaler seats like

**Recaro SPG** 

**Sparco REV** 

**Sparco Sprint** 

Use outer thread holes for the assembly of larger seats like

Recaro Pole Position

Sparco Pro 2000

Sparco Evo L







STEP 3
Slider assembly front





## STEP 4



0

Please note! : assemble the lever by hand adjustment of the width by pulling the lever ends by hand



## STEP 5

L Adaptor assembly front Driver

If the seat position is not known yet, only hand tight assembly is recommended. Final assembly can be done with the installed seat.





STEP 6
L Adaptor assembly rear





STEP 7
Seat assembly





STEP 8
Seat adjustment