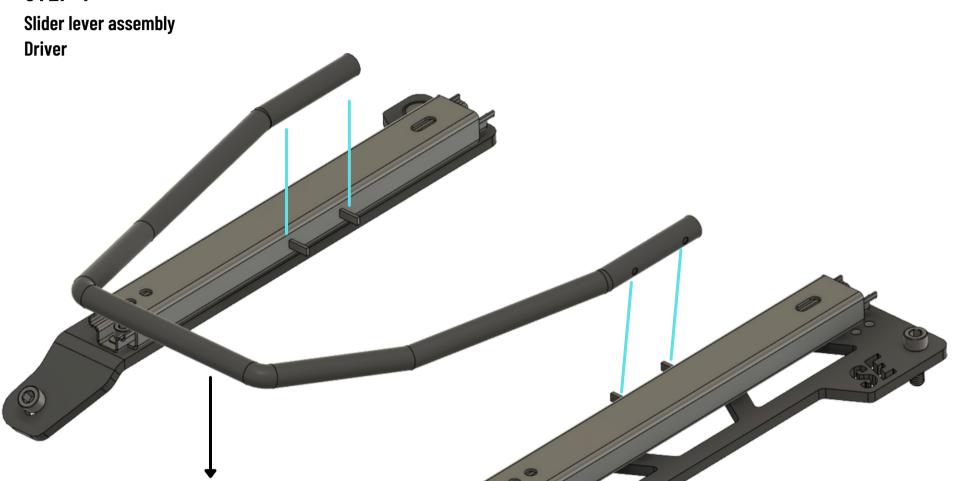

## STEP 4

0

Please note! : assemble the lever by hand adjustment of the width by pulling the lever ends by hand