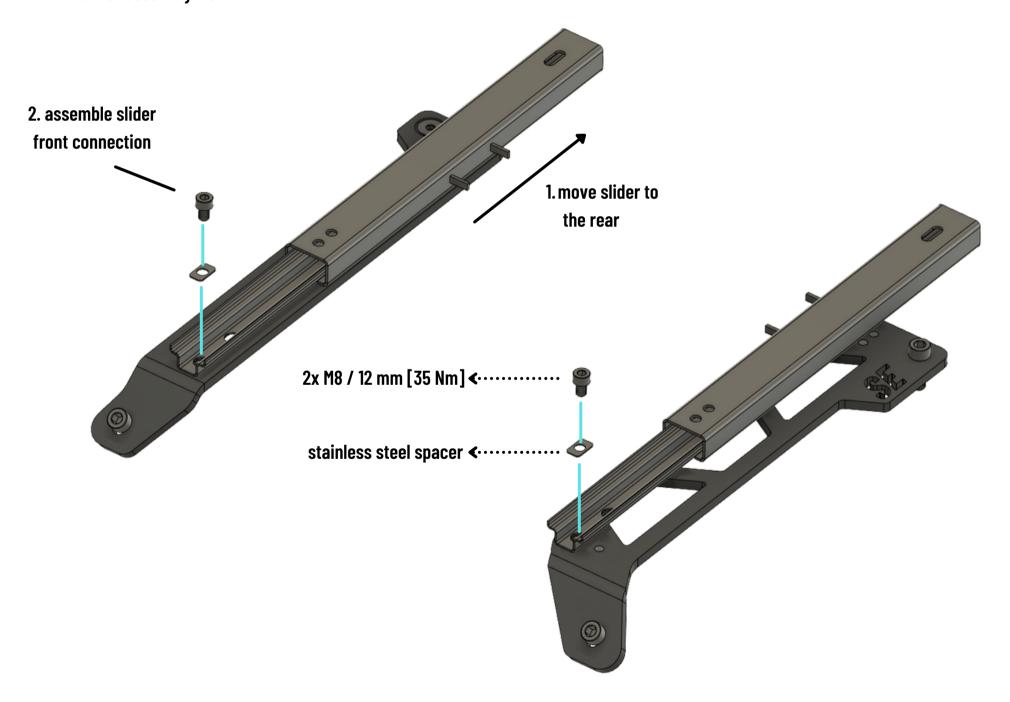

## Honda Civic FK8 Seat Mount Kit Manual



This product is designed and produced by the SPEED Engineering GmbH.

If you have any questions or comments,

please feel free to contact us.



## STEP 1



Use inner thread holes for the assembly of smaler seats like

**Recaro SPG** 

**Sparco REV** 

**Sparco Sprint** 

Use outer thread holes for the assembly of larger seats like

Recaro Pole Position

Sparco Pro 2000

Sparco Evo L







STEP 3
Slider assembly front





## STEP 4



0

Please note! : assemble the lever by hand adjustment of the width by pulling the lever ends by hand



## STEP 5

L Adaptor assembly front Driver

If the seat position is not known yet, only hand tight assembly is recommended. Final assembly can be done with the installed seat.





STEP 6
L Adaptor assembly rear





STEP 7
Seat assembly





STEP 8
Seat adjustment