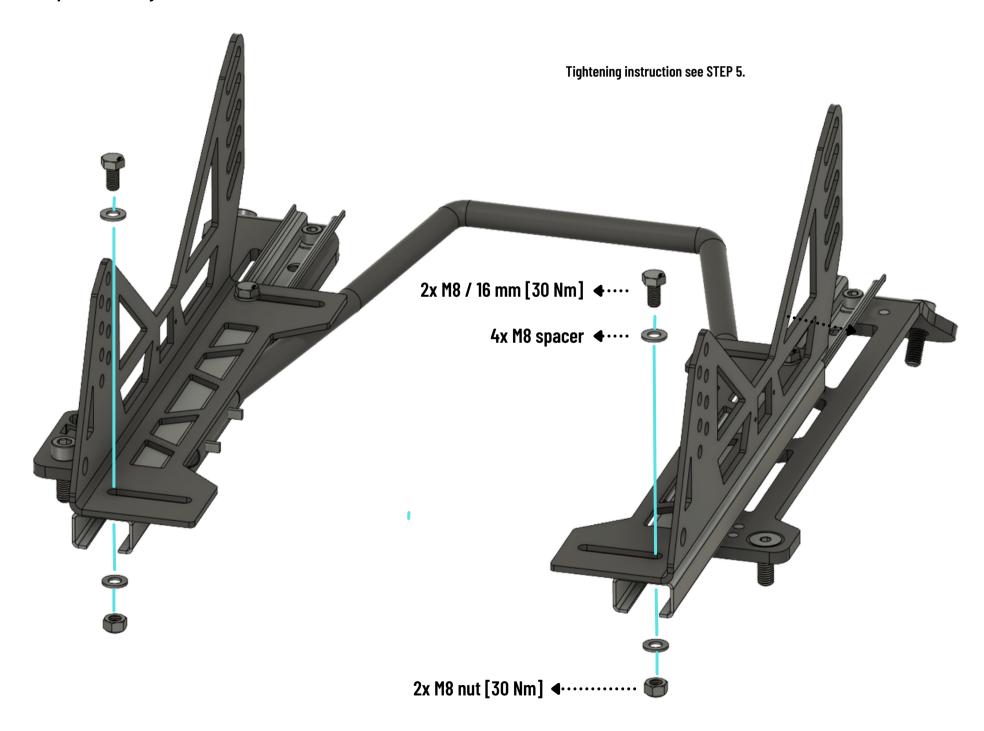

## STEP 5

L Adaptor assembly front Driver

If the seat position is not known yet, only hand tight assembly is recommended. Final assembly can be done with the installed seat.

STEP 6
L Adaptor assembly rear