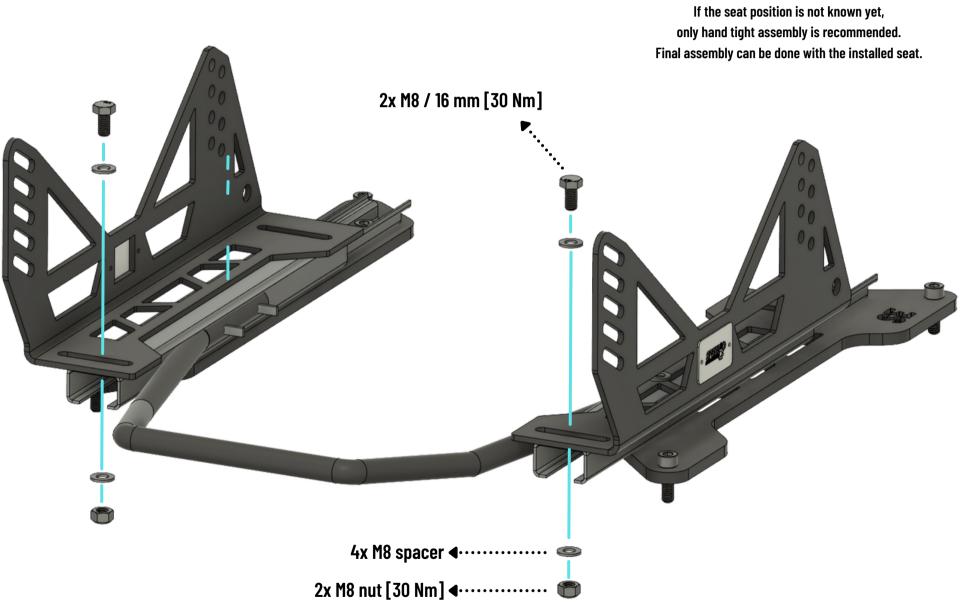

## Suzuki Swift Sport Seat Mount Kit Manual





· · · · · ·

This product is designed and produced by the SPEED Engineering GmbH. If you have any questions or comments, please feel free to contact us.

www.speedengineering.de















**STEP 4** Slider lever assembly Driver





## **STEP 5**

## L Adaptor assembly front Driver





**STEP 6** L Adaptor assembly rear





STEP 7 Seat assembly

> Adjust the seat position height by the various holes. You can use both columns of holes for the assembly, to adjust the height as precise as possible.





STEP 8 Seat adjustment



Adjust the seat position to the centre in front of the steering wheel. Tighten the screws and nuts as shown in Step 5 & 6.

Enjoy the ride.