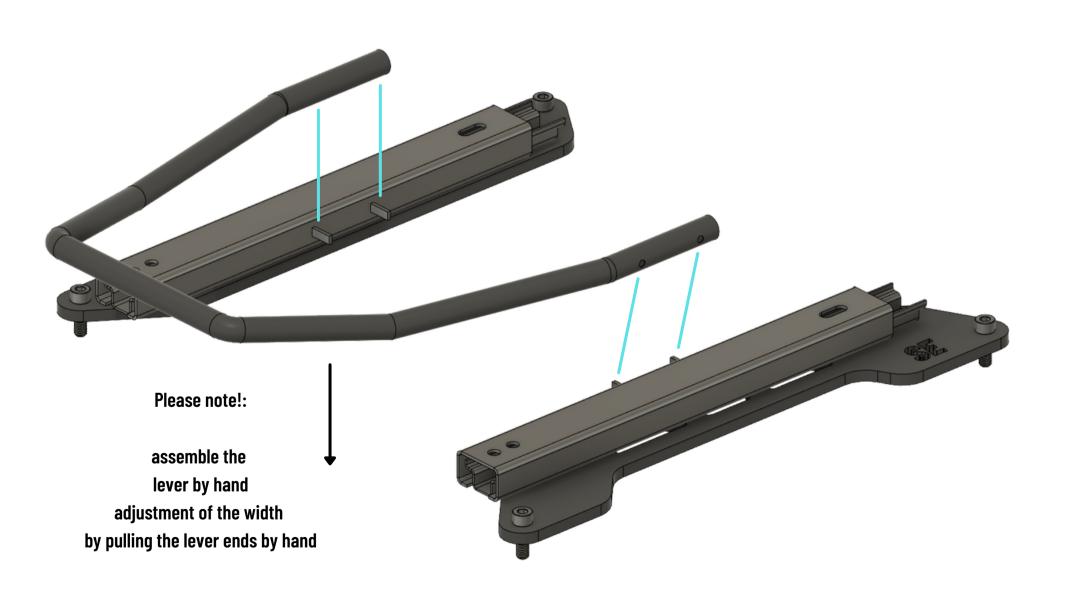

## Suzuki Swift Sport Seat Mount Kit Manual





· · · · · ·

This product is designed and produced by the SPEED Engineering GmbH. If you have any questions or comments, please feel free to contact us.

www.speedengineering.de















**STEP 4** Slider lever assembly Driver





## **STEP 5**

## L Adaptor assembly front Driver





**STEP 6** L Adaptor assembly rear





STEP 7 Seat assembly

> Adjust the seat position height by the various holes. You can use both columns of holes for the assembly, to adjust the height as precise as possible.





STEP 8 Seat adjustment



Adjust the seat position to the centre in front of the steering wheel. Tighten the screws and nuts as shown in Step 5 & 6.

Enjoy the ride.