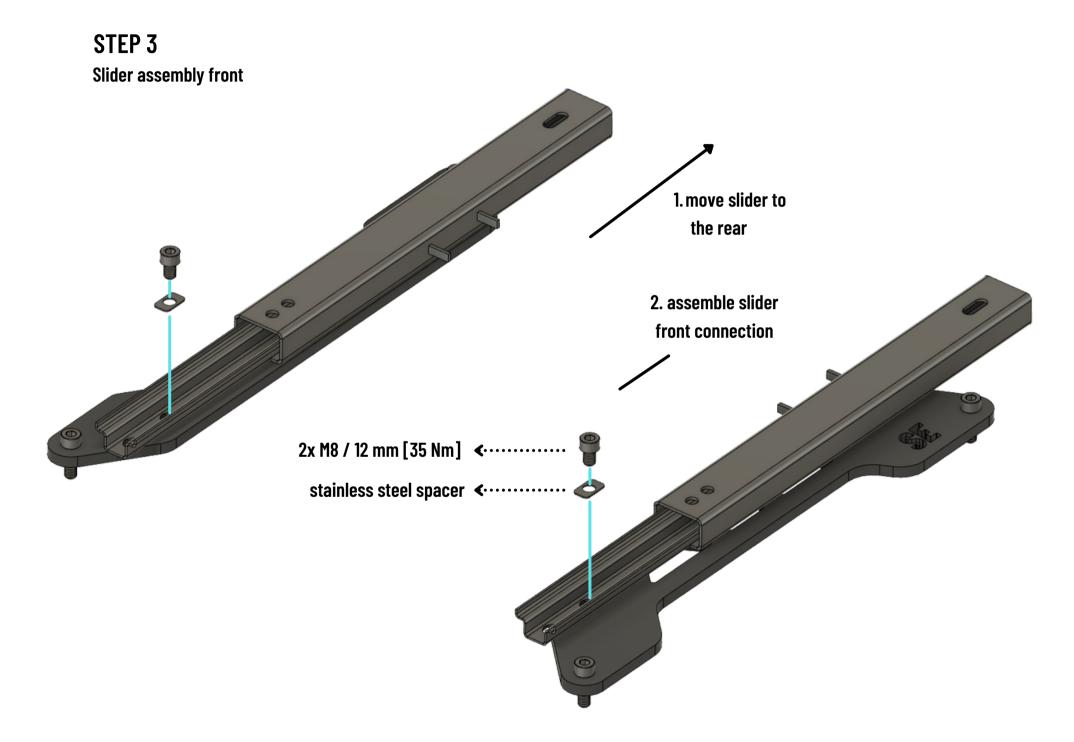

## Suzuki Swift Sport Seat Mount Kit Manual

· · · · · ·

This product is designed and produced by the SPEED Engineering GmbH. If you have any questions or comments, please feel free to contact us.

www.speedengineering.de