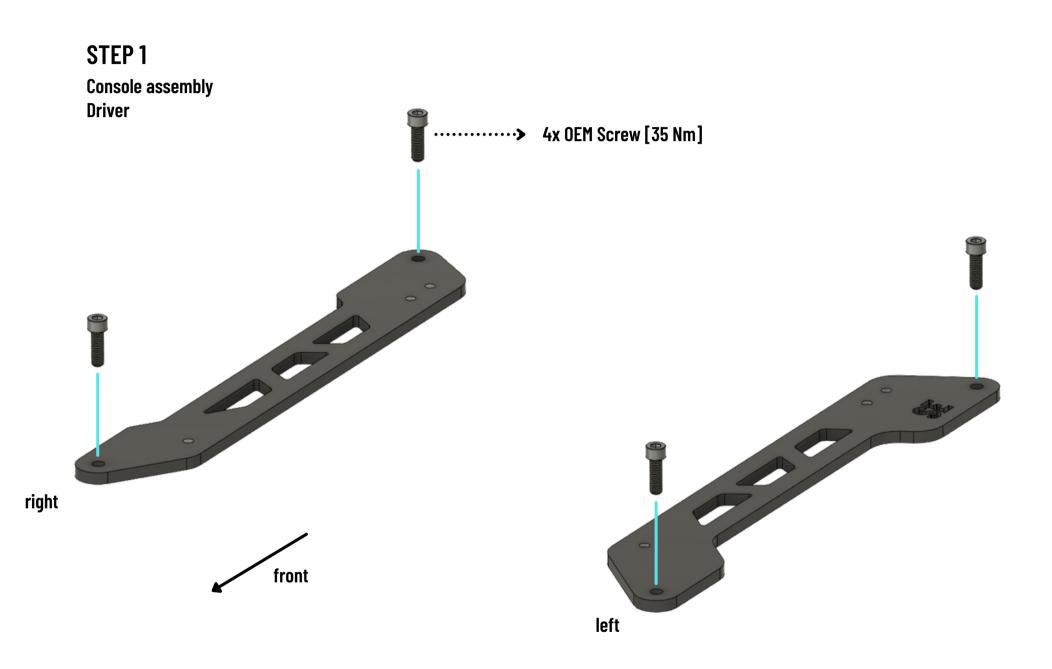

## Suzuki Swift Sport Seat Mount Kit Manual

· · · · · ·

This product is designed and produced by the SPEED Engineering GmbH. If you have any questions or comments, please feel free to contact us.

www.speedengineering.de