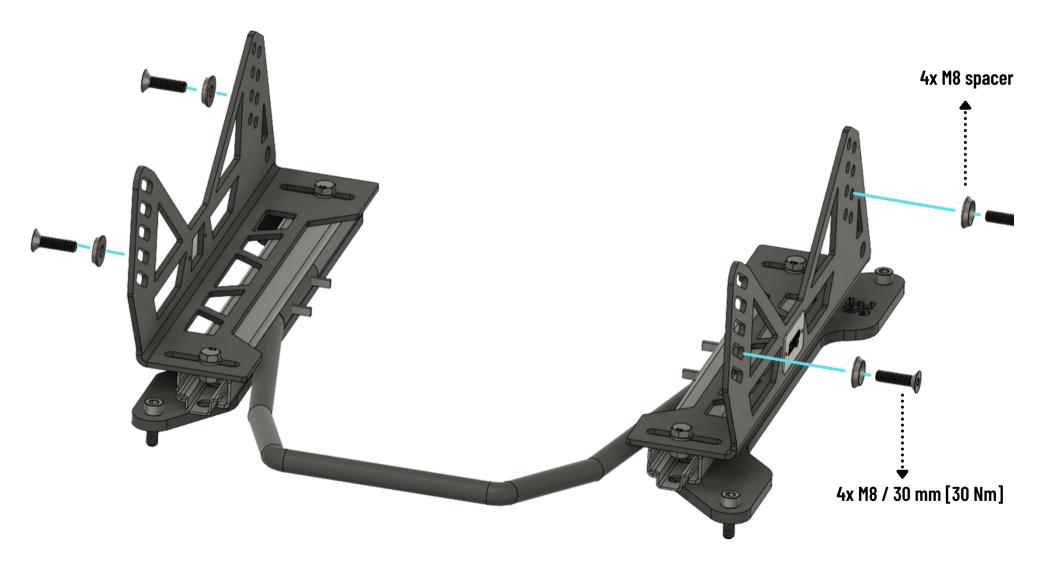

## L Adaptor assembly front Driver

**STEP 6** L Adaptor assembly rear

STEP 7 Seat assembly

> Adjust the seat position height by the various holes. You can use both columns of holes for the assembly, to adjust the height as precise as possible.