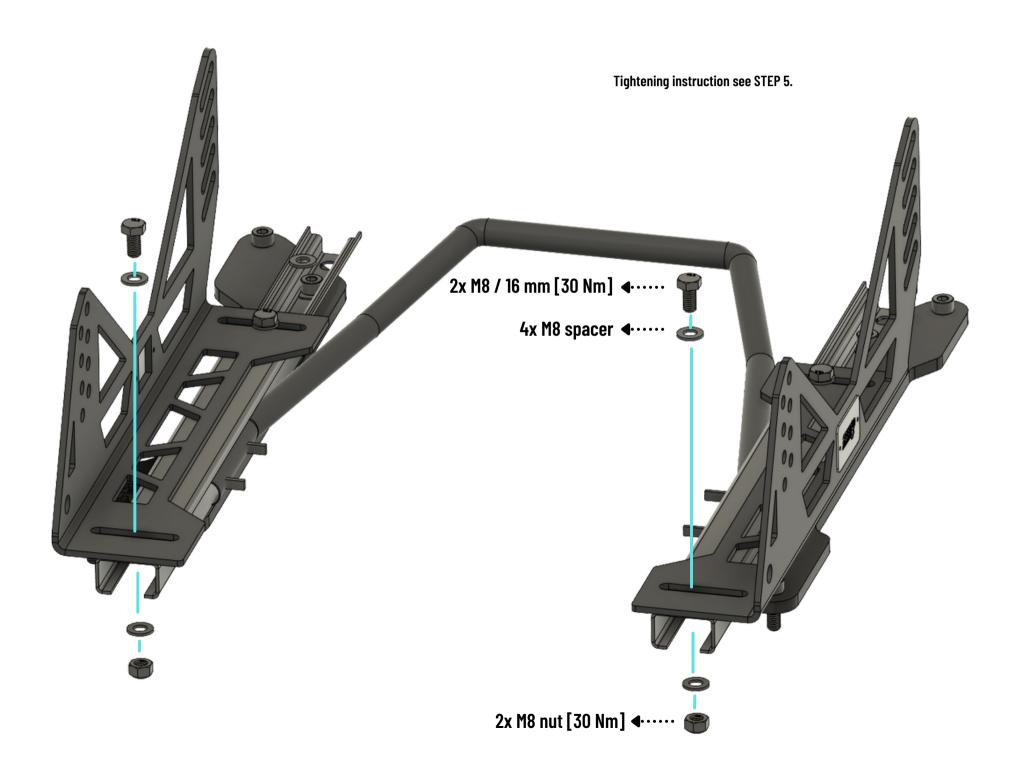

## L Adaptor assembly front Driver

**STEP 6** L Adaptor assembly rear

STEP 7 Seat assembly

> Adjust the seat position height by the various holes. You can use both columns of holes for the assembly, to adjust the height as precise as possible.