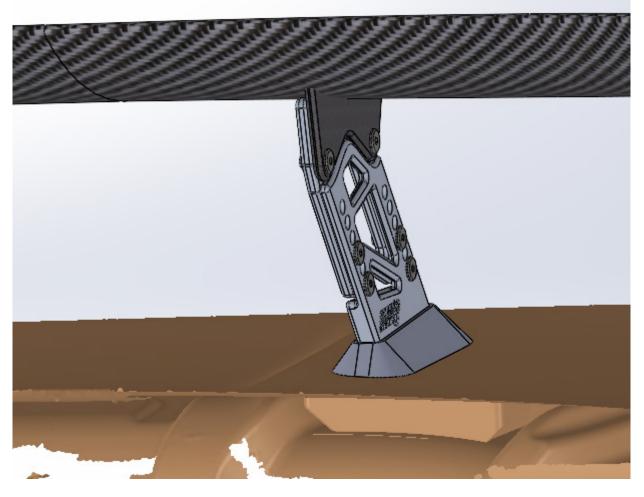

#### <u>Step 9</u>

Mount the aluminum stands, the wing adapters and the o-rings with the M6x25 screws onto your trunk lid. The thread is already inside the aluminum parts.

<u>Step 10</u>

Mount the Wing adapter to the wing holder with 8x M6 sleevnuts and 8x M6x10 lenshead screws

Fix the wing with the supplied M6x10 lens head screws and the threaded sleeves.