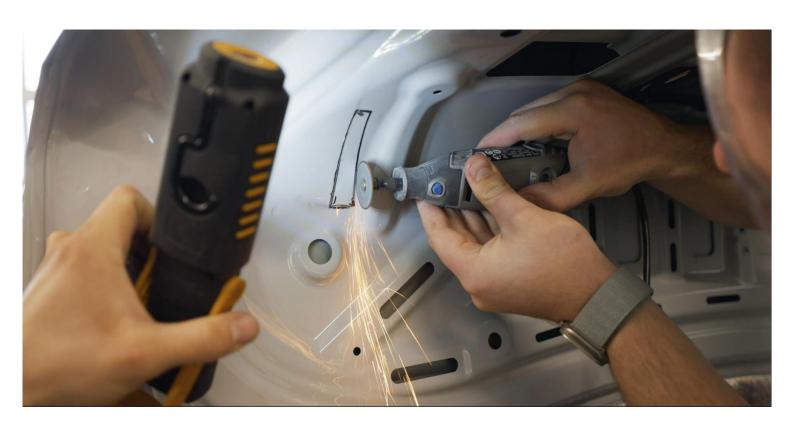

# <u>Step 2</u>

Mark the inside outline of the cutting template on to your trunk lid.

Cut along the lines. A rectangle is formed.

#### STEP 4

Place the Counterplate inside the cutted rectangle and mark the hole to drill through.

<u>Step 5</u>

Drill the mounting holes: Both 6mm!

Apply adhesive for automotive parts all around the cutting edge. Please note: Apply to the cutting edges aswell, to protect the trunk link against corrosion!