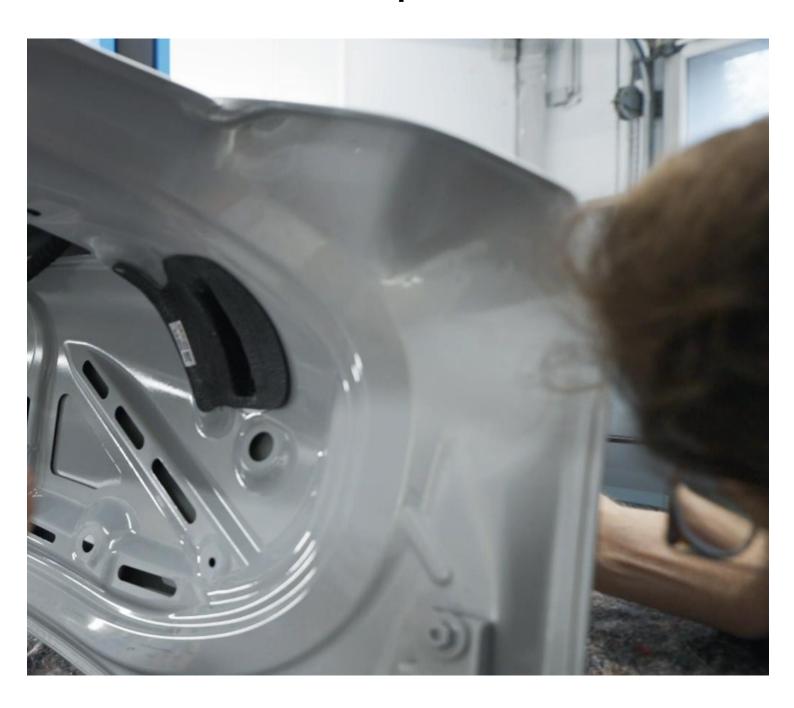

<u>Step 7</u>

Fix the supplied reinforcement plates into the cutted holes.

Press the reinforcement plate firmly against the trunk lid. It's good if the glue oozes out on the sides.