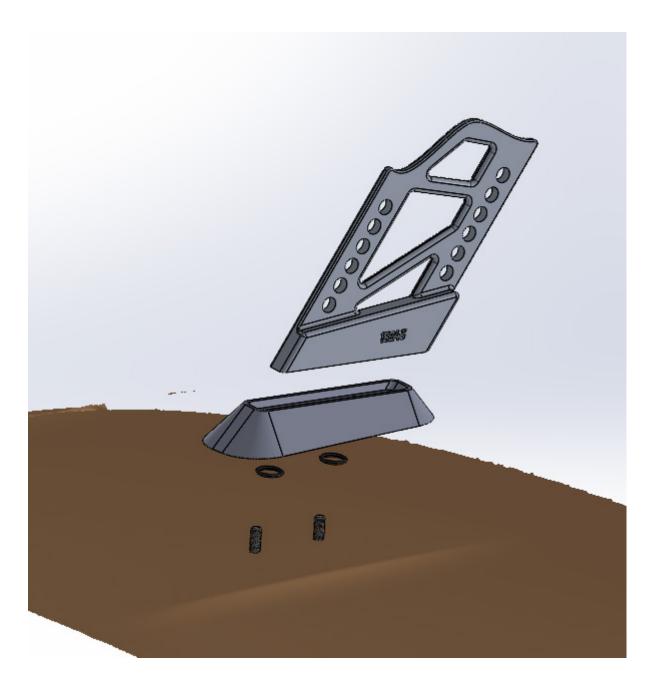

#### STEP 4

Place the Counterplate inside the cutted rectangle and mark the hole to drill through.

<u>Step 5</u>

Drill the mounting holes: Both 6mm!

Apply adhesive for automotive parts all around the cutting edge. Please note: Apply to the cutting edges aswell, to protect the trunk link against corrosion!

#### <u>Step 9</u>

Mount the aluminum stands, the wing adapters and the o-rings with the M6x25 screws onto your trunk lid. The thread is already inside the aluminum parts.

<u>Step 10</u>

Mount the Wing adapter to the wing holder with 8x M6 sleevnuts and 8x M6x10 lenshead screws