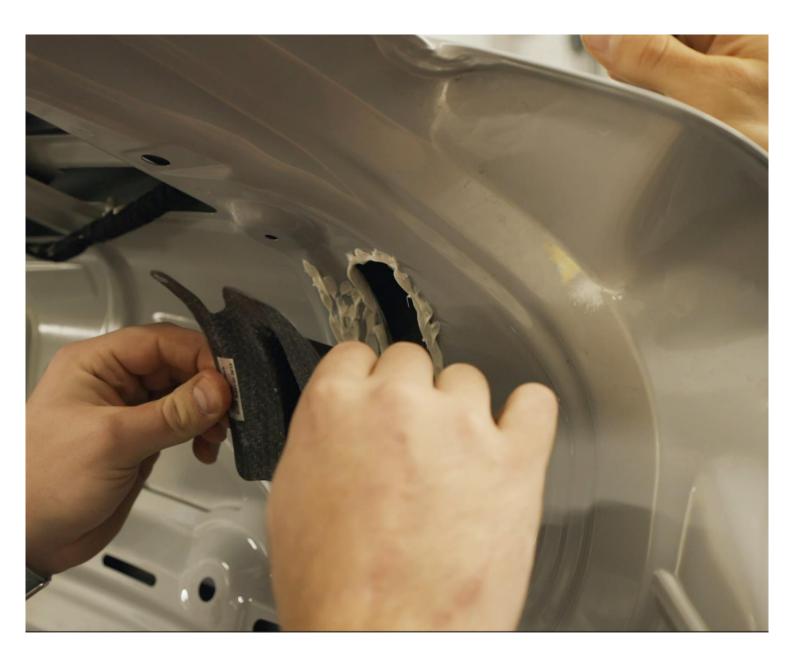

<u>Step 7</u>

Fix the supplied reinforcement plates into the cutted holes.

Press the reinforcement plate firmly against the trunk lid. It's good if the glue oozes out on the sides.