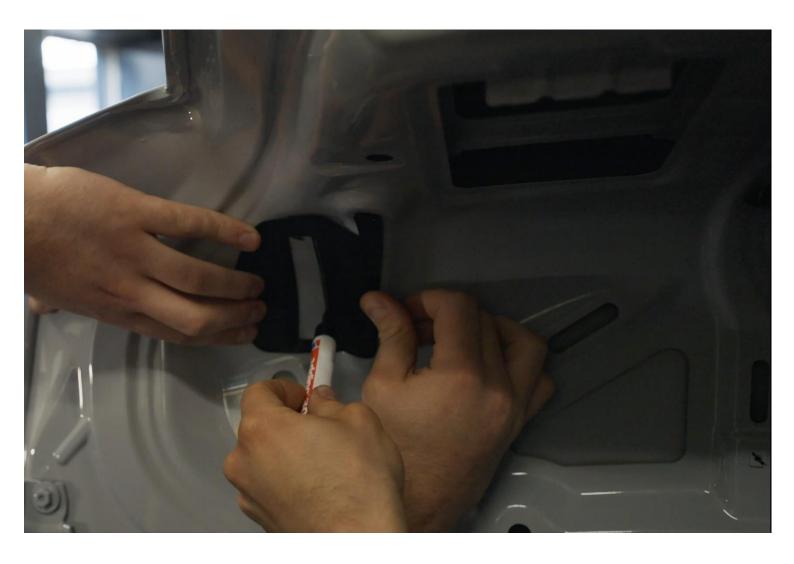

# <u>Step 2</u>

Mark the inside outline of the cutting template on to your trunk lid.

Cut along the lines. A rectangle is formed.