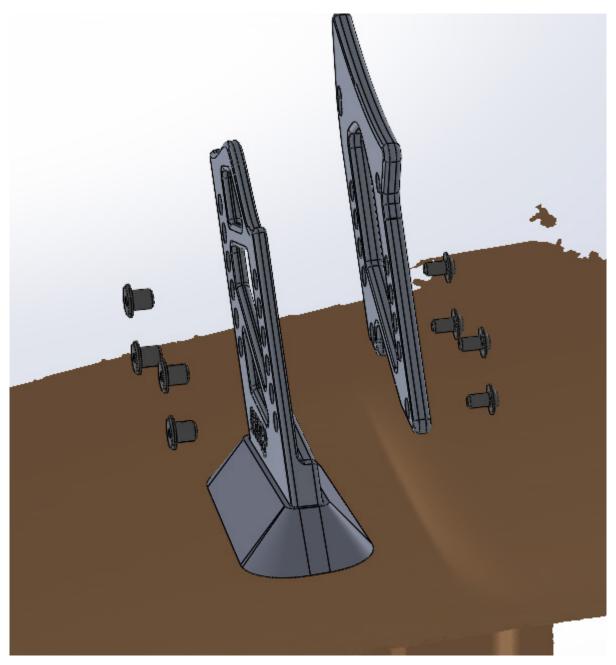

#### <u>Step 9</u>

Mount the aluminum stands, the wing adapters and the o-rings with the M6x25 screws onto your trunk lid. The thread is already inside the aluminum parts.

<u>Step 10</u>

Mount the Wing adapter to the wing holder with 8x M6 sleevnuts and 8x M6x10 lenshead screws

Fix the wing with the supplied M6x10 lens head screws and the threaded sleeves.