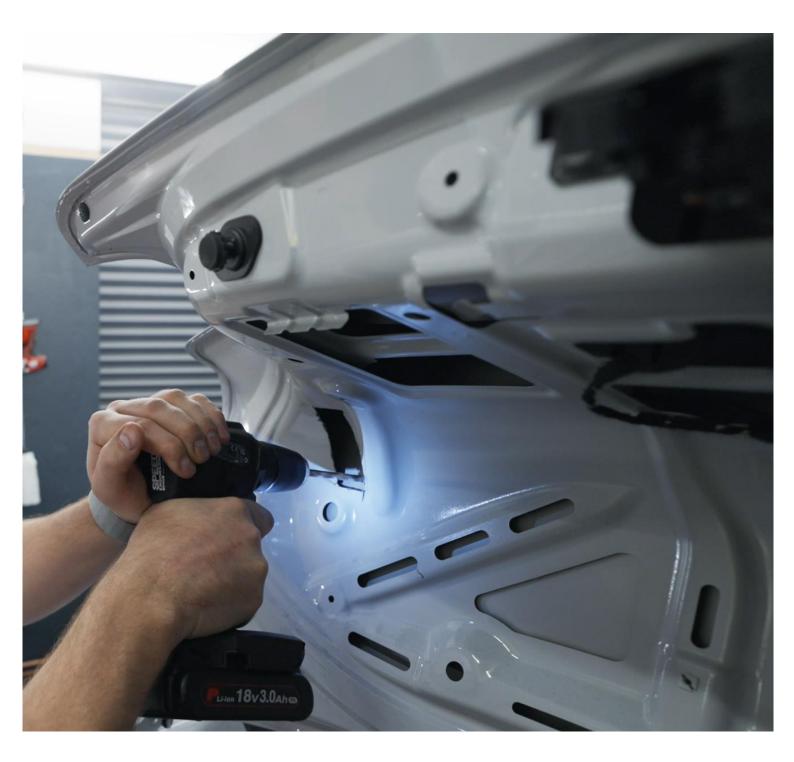

#### STEP 4

Place the Counterplate inside the cutted rectangle and mark the hole to drill through.

<u>Step 5</u>

Drill the mounting holes: Both 6mm!

Apply adhesive for automotive parts all around the cutting edge. Please note: Apply to the cutting edges aswell, to protect the trunk link against corrosion!

<u>Step 7</u>

Fix the supplied reinforcement plates into the cutted holes.

Press the reinforcement plate firmly against the trunk lid. It's good if the glue oozes out on the sides.