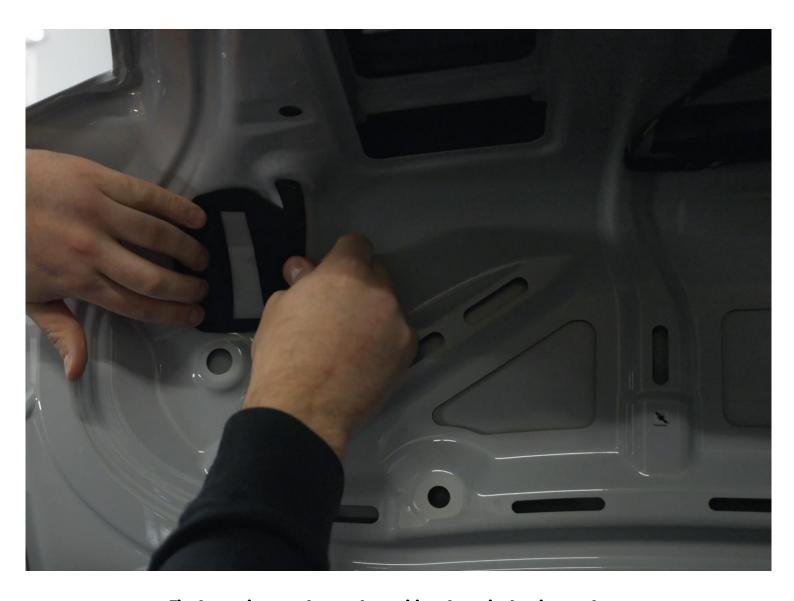

# <u>Step 1</u>

Fix the cutting template at the position shown in the picture above.